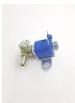

## **LPG Soleonid Valves**

LPG Soleonid Valve Super Type 8mm with Big Coil and Round Filter

P.code: UGLSV8MM

P.code: UGLSV6MM

LPG Soleonid Valve with Big Black Coil with Round Filter

P.code: UGLSV6MM

LPG Soleonid Valve with Big Blue Coil with Round Filter LPG Soleonid Valve with Big Blue Coil with Side Filter

P.code: UGLSVSF6MM

LPG Soleonid Valve with Big Red Coil with Side Filter

P.code: UGLSVSF6MM