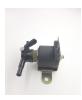

## **Petrol Solenoid Valve**

Petrol Solenoid Valve with Metal Body with Small Coil

P.code: UGPSVMBSC

Petrol Solenoid Valve with Brass Metal Body With Big Coil

P.code: UGPSVMBBC

Petrol Solenoid Valve with Plastic Body with Big Coil

P.code: UGPSVPBBC

Petrol Solenoid Valve with Plastic Body with Small Coil

P.code: UGPSVPBSC