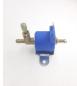

## **LPG Soleonid Valves**

LPG Soleonid Valve Super Type 8mm with Big Coil and Round Filter

P.code: UGLSV8MM

P.code: UGLSV6MM

LPG Soleonid Valve with Big Black Coil with Round Filter

P.code: UGLSV6MM

LPG Soleonid Valve with Big Blue Coil with Round Filter LPG Soleonid Valve with Big Blue Coil with Side Filter

P.code: UGLSVSF6MM

LPG Soleonid Valve with Big Red Coil with Side Filter

P.code: UGLSVSF6MM