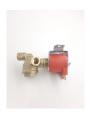

## **LPG Soleonid Valves**

LPG Soleonid Valve Super Type 8mm with Big Coil and Round Filter

P.code: UGLSV8MM

P.code: UGLSV6MM

LPG Soleonid Valve with Big Black Coil with Round Filter

P.code: UGLSV6MM

LPG Soleonid Valve with Big Blue Coil with Round Filter LPG Soleonid Valve with Big Blue Coil with Side Filter

P.code: UGLSVSF6MM

LPG Soleonid Valve with Big Red Coil with Side Filter

P.code: UGLSVSF6MM